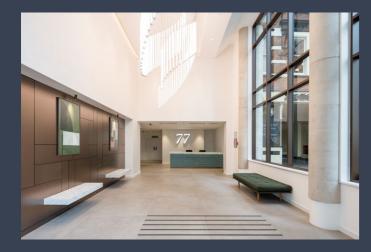

NEW FULLY FITTED OFFICES TO LET 1ST FLOOR EAST - 2,750 SQ FT / 3RD FLOOR WEST - 4,624 SQ FT

GRACECHURCH STREET LONDON EC3

**NEWLY REFURBISHED, FULLY FITTED OFFICES** WITH DIRECT ACCESS TO LEADENHALL MARKET