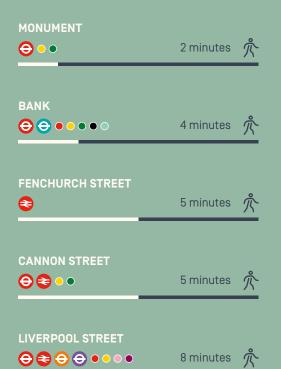

# A PRIME CITY LOCATION WITH EXCELLENT CONNECTIONS

Gracechurch Street is located between the Bank of England and Lloyd's of London and provides a key link from London Bridge and Monument in the south to Bishopsgate in the north.

The building is well served by a wide range of retail, leisure and restaurant amenities in the immediate locality.

All journey times taken from the building. Source: TfL