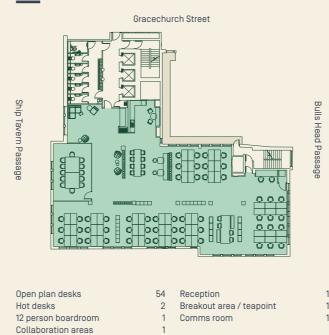

#### 4,624 SQ FT / 430 SQ M

Total occupancy excluding hot desks

54

1

Gracechurch Street

28

Open plan desks 10 person boardroom 3 person meeting room Collaboration areas

Total occupancy

28 Reception Breakout area / teapoint Comms room

> Floor Core For indicative purposes only. Not to scale.