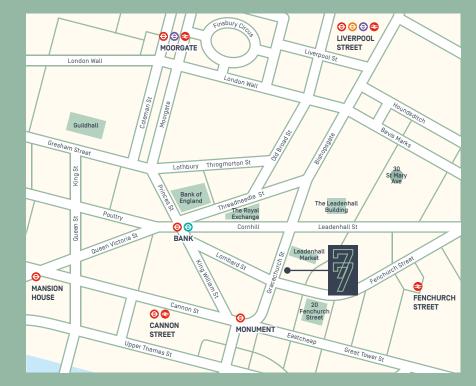

# A PRIME CITY LOCATION WITH EXCELLENT CONNECTIONS

Gracechurch Street is located between the Bank of England and Lloyd's of London and provides a key link from London Bridge and Monument in the south to Bishopsgate in the north.

The building is well served by a wide range of retail, leisure and restaurant amenities in the immediate locality.

All journey times taken from the building. Source: TfL